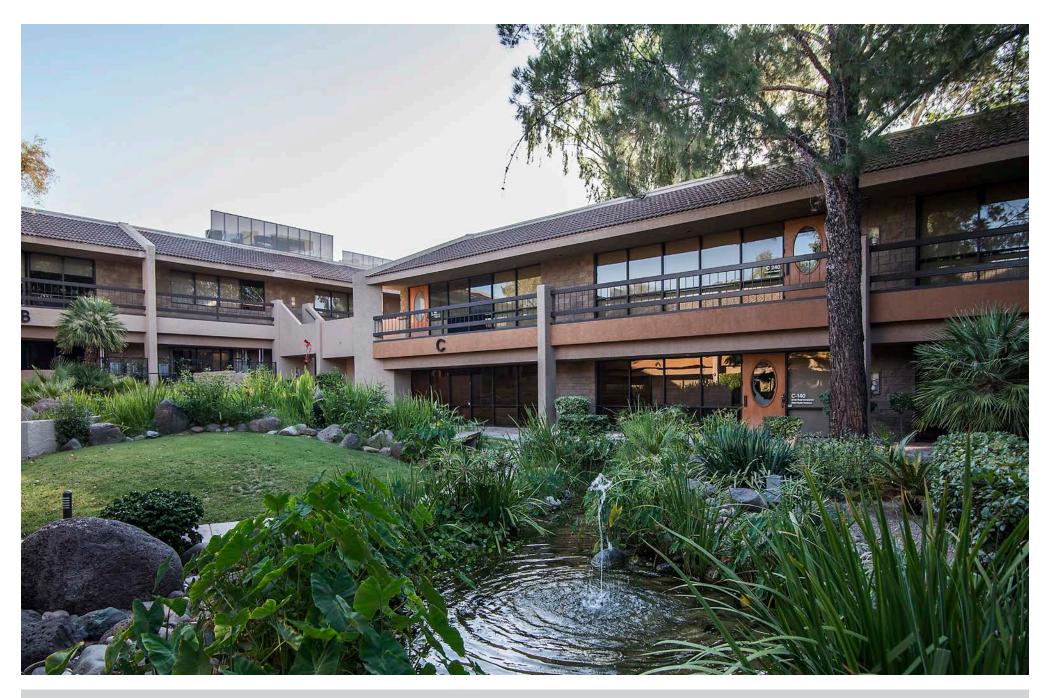

## PROPERTY HIGHLIGHTS

- Anchored by one of the area's most popular all day meeting spots, The Henry- A Fox Restaurant, serves coffee, breakfast, lunch and dinner
- Located just across from numerous retail amenities including: AJ's Fine Foods, Steak 44, Wally's American Pub N Grill, Flower Child, and Streets of New York Pizza
- 2 miles to the Biltmore Fashion Park and the Scottsdale Fashion Square Malls.
- Lush landscaping and water features throughout entire project.
- Minutes from Phoenix Sky Harbor Airport and access to the 202, 143 and I-10
- Suites ranging from ±600 to 2,600 SF