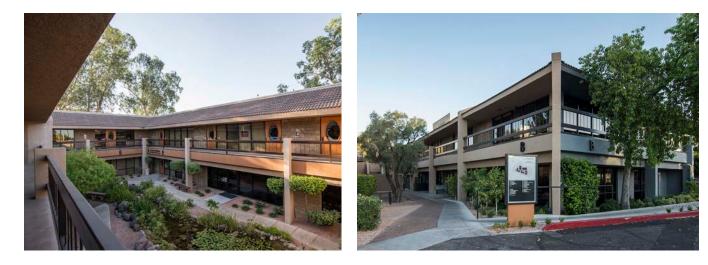

## **BUILDING FEATURES**

- Five office buildings in this well known office park anchored by renowned Fox Restaurant Concepts, The Henry
- More than 100,000 SF of Office Space
- In the heart of Arcadia with immediate access to Biltmore Financial District, Phoenix Sky Harbor, and Old Town Scottsdale
- Located in booming Camelback Corridor.
- Across the street from some of Phoenix's finest restaurant's and retail including the prestigious Camelback Village Racquet & Health Club

## PROPERTY HIGHLIGHTS

- Anchored by one of the area's most popular all day meeting spots, The Henry- A Fox Restaurant, serves coffee, breakfast, lunch and dinner
- Located just across from numerous retail amenities including: AJ's Fine Foods, Steak 44, Wally's American Pub N Grill, Flower Child, and Streets of New York Pizza
- 2 miles to the Biltmore Fashion Park and the Scottsdale Fashion Square Malls.
- Lush landscaping and water features throughout entire project.
- Minutes from Phoenix Sky Harbor Airport and access to the 202, 143 and I-10
- Suites ranging from ±600 to 2,600 SF