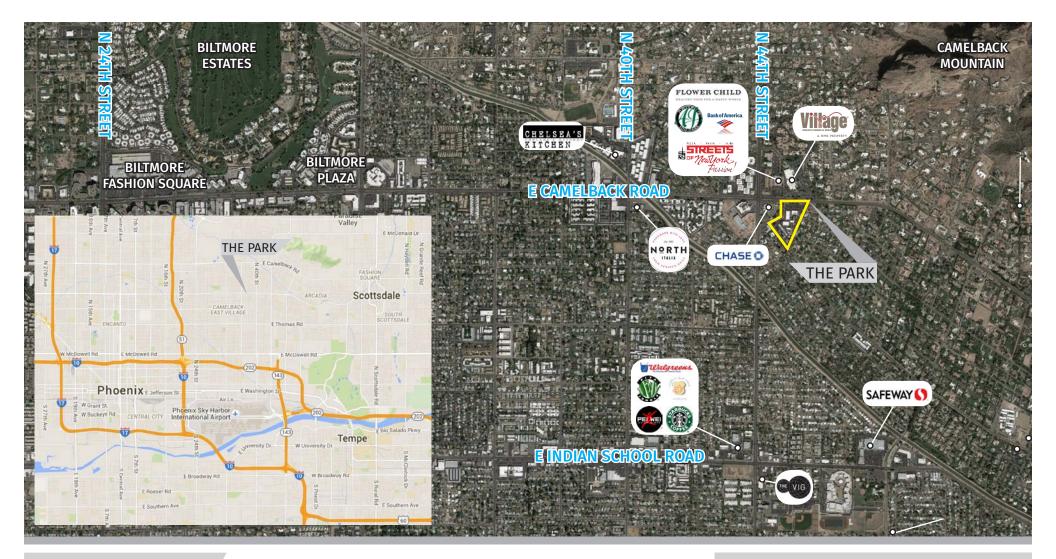

## **BUILDING FEATURES**

- Five office buildings in this well known office park anchored by renowned Fox Restaurant Concepts, The Henry
- More than 100,000 SF of Office Space
- In the heart of Arcadia with immediate access to Biltmore Financial District, Phoenix Sky Harbor, and Old Town Scottsdale
- Located in booming Camelback Corridor.
- Across the street from some of Phoenix's finest restaurant's and retail including the prestigious Camelback Village Racquet & Health Club

## PROPERTY HIGHLIGHTS

- Anchored by one of the area's most popular all day meeting spots, The Henry- A Fox Restaurant, serves coffee, breakfast, lunch and dinner
- Located just across from numerous retail amenities including: AJ's Fine Foods, Steak 44, Wally's American Pub N Grill, Flower Child, and Streets of New York Pizza
- 2 miles to the Biltmore Fashion Park and the Scottsdale Fashion Square Malls.
- Lush landscaping and water features throughout entire project.
- Minutes from Phoenix Sky Harbor Airport and access to the 202, 143 and I-10
- Suites ranging from ±600 to 2,600 SF