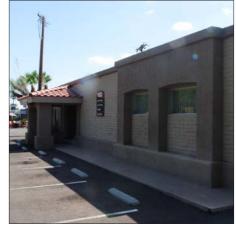

## 2928 N. 70TH STREET

# **BUILDING DESCRIPTION (PARCEL 2)**

| TYPE             | Three (3) Single Story Office Buildings                            |
|------------------|--------------------------------------------------------------------|
| PRICE            | \$583,345                                                          |
| PRICE PSF        | \$166.67/SF                                                        |
| LOT SIZE         | ±15,600 SF                                                         |
| Building SF      | ±3,500                                                             |
| PARCEL NO.       | 130-15-004                                                         |
| ZONING           | S-R City of Scottsdale                                             |
| YEAR BUILT       | 1962                                                               |
| NO. OF STORIES   | One (1) Story                                                      |
| NO. OF BUILDINGS | Three (3)                                                          |
|                  | Building A ±1,800 SF<br>Building B ±700 SF<br>Building C ±1,000 SF |

# **BUILDING HIGHLIGHTS**

- Rent Roll Please call for details
- Short term leases currently in place
- Redevelopment Potential
- Thirteen (13) Parking Spaces

2922 & 2928 N. 70TH STREET | SCOTTSDALE, AZ

FOR MORE INFORMATION CONTACT: