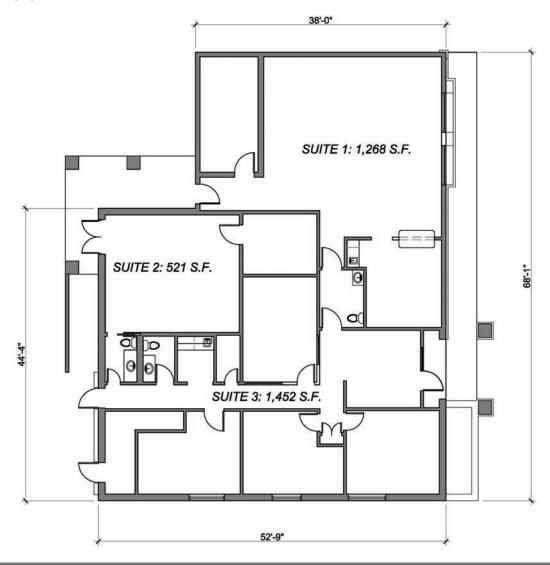

# 2922 N. 70TH STREET FLOOR PLAN

2922 & 2928 N. 70TH STREET | SCOTTSDALE, AZ

FOR MORE INFORMATION CONTACT:

**GEOFF TURBOW** 480.294.6019 gturbow@levrose.com

**ZAK KOTTLER** 480.294.6003 zkottl@levrose.com