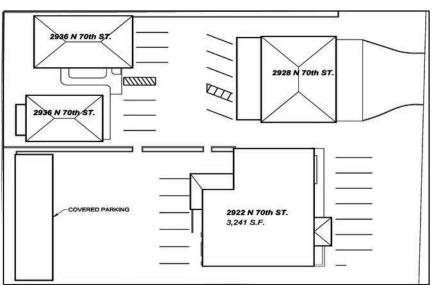

# 2922 N. 70TH STREET FLOOR PLAN

2922 & 2928 N. 70TH STREET | SCOTTSDALE, AZ

FOR MORE INFORMATION CONTACT:

**GEOFF TURBOW** 480.294.6019 gturbow@levrose.com

**ZAK KOTTLER** 480.294.6003 zkottl@levrose.com

## **BUILDING DESCRIPTION (PARCEL 1)**

| TYPE           | Single Story Office Buildings |
|----------------|-------------------------------|
| PRICE          | \$566,678                     |
| PRICE PSF      | \$174.85/SF                   |
| LOT SIZE       | ±15,600 SF                    |
| Building SF    | ±3,241                        |
| PARCEL NO.     | 130-15-005                    |
| ZONING         | S-R City of Scottsdale        |
| YEAR BUILT     | 1962                          |
| NO. OF STORIES | One (1) Story                 |

# **BUILDING DESCRIPTION (PARCEL 2)**

| TYPE             | Three (3) Single Story Office Buildings                            |
|------------------|--------------------------------------------------------------------|
| PRICE            | \$583,345                                                          |
| PRICE PSF        | \$166.67/SF                                                        |
| LOT SIZE         | ±15,600 SF                                                         |
| Building SF      | ±3,500                                                             |
| PARCEL NO.       | 130-15-004                                                         |
| ZONING           | S-R City of Scottsdale                                             |
| YEAR BUILT       | 1962                                                               |
| NO. OF STORIES   | One (1) Story                                                      |
| NO. OF BUILDINGS | Three (3)                                                          |
|                  | Building A ±1,800 SF<br>Building B ±700 SF<br>Building C ±1,000 SF |