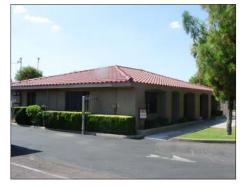

## 2928 N. 70TH STREET

# **BUILDING DESCRIPTION (PARCEL 2)**

| TYPE             | Three (3) Single Story Office Buildings                            |
|------------------|--------------------------------------------------------------------|
| PRICE            | \$583,345                                                          |
| PRICE PSF        | \$166.67/SF                                                        |
| LOT SIZE         | ±15,600 SF                                                         |
| Building SF      | ±3,500                                                             |
| PARCEL NO.       | 130-15-004                                                         |
| ZONING           | S-R City of Scottsdale                                             |
| YEAR BUILT       | 1962                                                               |
| NO. OF STORIES   | One (1) Story                                                      |
| NO. OF BUILDINGS | Three (3)                                                          |
|                  | Building A ±1,800 SF<br>Building B ±700 SF<br>Building C ±1,000 SF |

# **BUILDING HIGHLIGHTS**

- Rent Roll Please call for details
- Short term leases currently in place
- Redevelopment Potential
- Thirteen (13) Parking Spaces

2922 & 2928 N. 70TH STREET | SCOTTSDALE, AZ

FOR MORE INFORMATION CONTACT: