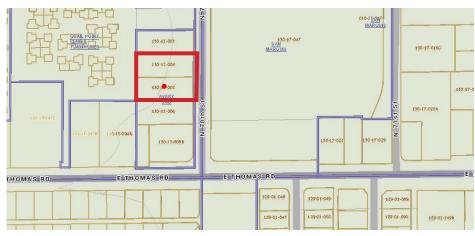

## SITÉ DETAILS

| TYPE       | Single Story Office Buildings |
|------------|-------------------------------|
| PRICE      | \$1,150,000                   |
| PRICE PSF  | \$165.41/SF                   |
| LOT SIZE   | ±31,200 SF                    |
| PARCEL NO. | 130-15-005 & 130-15-004       |
| ZONING     | S-R City of Scottsdale        |
| YEAR BUILT | 1962                          |