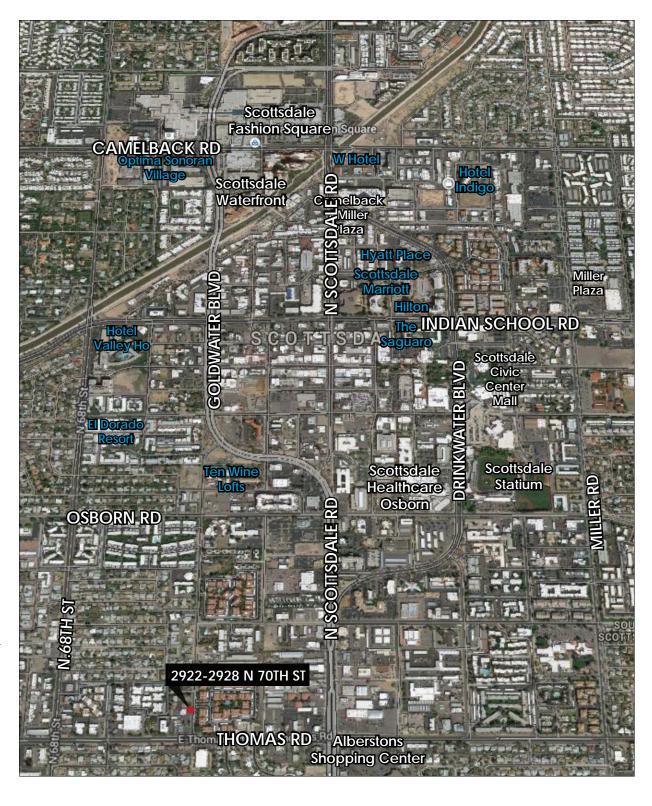

# **MAPS**

### **DRIVE TIMES**

- 5 Minutes to Old Town Scottsdale
- 23 Minutes to Scottsdale Quarter
- 26 Minutes to McDowell Mtn. Ranch
- 17 Minutes to Sky Harbor
- 25 Minutes to Downtown Phoenix
- 9 Minutes to Arizona State University