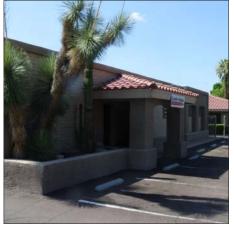

### **2922 N. 70TH STREET**

## **BUILDING DESCRIPTION (PARCEL 1)**

| TYPE           | Single Story Office Buildings |
|----------------|-------------------------------|
| PRICE          | \$566,678                     |
| PRICE PSF      | \$174.85/SF                   |
| LOT SIZE       | ±15,600 SF                    |
| Building SF    | ±3,241                        |
| PARCEL NO.     | 130-15-005                    |
| ZONING         | S-R City of Scottsdale        |
| YEAR BUILT     | 1962                          |
| NO. OF STORIES | One (1) Story                 |

### **BUILDING HIGHLIGHTS**

- Rent Roll Please call for details
- Short term leases currently in place
- Redevelopment Potential
- Twelve (12) Uncovered Parking Spaces
- Seven (7) Covered Parking Spaces