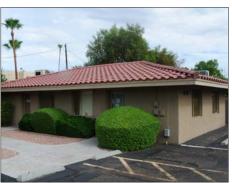

### **2922 N. 70TH STREET**

## **BUILDING DESCRIPTION (PARCEL 1)**

| TYPE           | Single Story Office Buildings |
|----------------|-------------------------------|
| PRICE          | \$566,678                     |
| PRICE PSF      | \$174.85/SF                   |
| LOT SIZE       | ±15,600 SF                    |
| Building SF    | ±3,241                        |
| PARCEL NO.     | 130-15-005                    |
| ZONING         | S-R City of Scottsdale        |
| YEAR BUILT     | 1962                          |
| NO. OF STORIES | One (1) Story                 |

### **BUILDING HIGHLIGHTS**

- Rent Roll Please call for details
- Short term leases currently in place
- Redevelopment Potential
- Twelve (12) Uncovered Parking Spaces
- Seven (7) Covered Parking Spaces