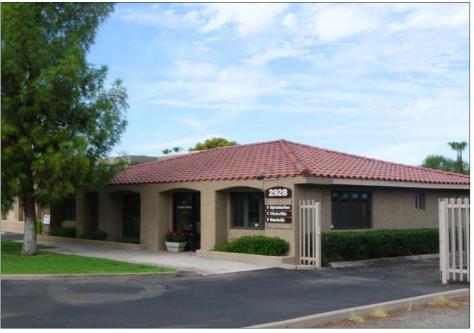

# THE OFFERING

LevRose Commercial Real Estate has been exclusively retained to sell 2922 & 2928 N. 70th Street. Located on two (2) parcels totaling ±31,200 SF, the southern parcel contains a ±3,241 SF building and the northern parcel a ±3,500 SF building. Both were built in the 1960's. Minutes away from Old Town Scottsdale, 2922 & 2928 N. 70th Street are located just north of one of Scottsdale's main arterial roads - Thomas Road.

## SITÉ DETAILS

| TYPE       | Single Story Office Buildings |
|------------|-------------------------------|
| PRICE      | \$1,150,000                   |
| PRICE PSF  | \$165.41/SF                   |
| LOT SIZE   | ±31,200 SF                    |
| PARCEL NO. | 130-15-005 & 130-15-004       |
| ZONING     | S-R City of Scottsdale        |
| YEAR BUILT | 1962                          |