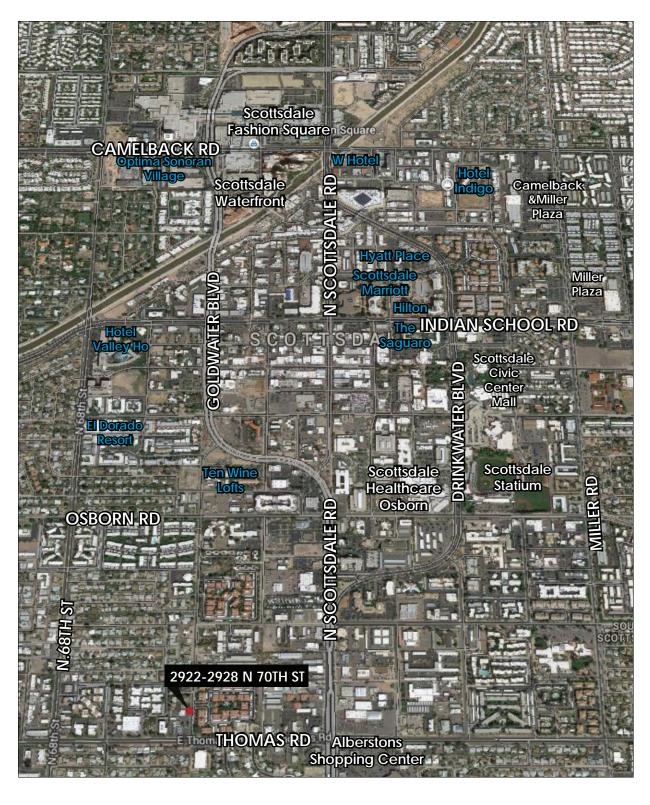

# **MAPS**

#### **DRIVE TIMES**

- 5 Minutes to Old Town Scottsdale
- 23 Minutes to Scottsdale Quarter
- 26 Minutes to McDowell Mtn. Ranch
- 17 Minutes to Sky Harbor
- 25 Minutes to Downtown Phoenix
- 9 Minutes to Arizona State University