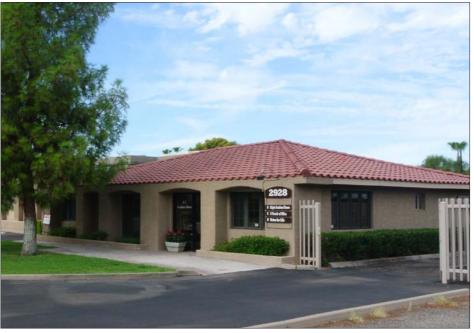

## 2928 N. 70TH STREET

## **BUILDING DESCRIPTION (PARCEL 2)**

| TYPE             | Three (3) Single Story Office Buildings                            |
|------------------|--------------------------------------------------------------------|
| PRICE            | \$583,345                                                          |
| PRICE PSF        | \$166.67/SF                                                        |
| LOT SIZE         | ±15,600 SF                                                         |
| Building SF      | ±3,500                                                             |
| PARCEL NO.       | 130-15-004                                                         |
| ZONING           | S-R City of Scottsdale                                             |
| YEAR BUILT       | 1962                                                               |
| NO. OF STORIES   | One (1) Story                                                      |
| NO. OF BUILDINGS | Three (3)                                                          |
|                  | Building A ±1,800 SF<br>Building B ±700 SF<br>Building C ±1,000 SF |

# **BUILDING HIGHLIGHTS**

- Rent Roll Please call for details
- Short term leases currently in place
- Redevelopment Potential
- Thirteen (13) Parking Spaces

2922 & 2928 N. 70TH STREET | SCOTTSDALE, AZ

FOR MORE INFORMATION CONTACT: