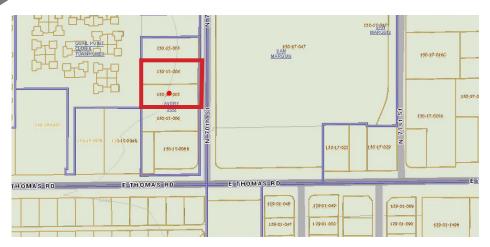

# SITÉ DETAILS

| TYPE       | Single Story Office Buildings |
|------------|-------------------------------|
| PRICE      | \$1,150,000                   |
| PRICE PSF  | \$166.98/SF                   |
| LOT SIZE   | ±31,200 SF                    |
| PARCEL NO  | . 130-15-005 & 130-15-004     |
| ZONING     | S-R City of Scottsdale        |
| YFAR BUILT | 1962                          |

## **BUILDING DESCRIPTION (PARCEL 1)**

| TYPE           | Single Story Office Buildings |
|----------------|-------------------------------|
| PRICE          | \$566,678                     |
| PRICE PSF      | \$166.67/SF                   |
| LOT SIZE       | ±15,600 SF                    |
| Building SF    | ±3,400                        |
| PARCEL NO.     | 130-15-005                    |
| ZONING         | S-R City of Scottsdale        |
| YEAR BUILT     | 1962                          |
| NO. OF STORIES | One (1) Story                 |

## **BUILDING DESCRIPTION (PARCEL 2)**

| TYPE             | Three (3) Single Story Office Buildings                            |
|------------------|--------------------------------------------------------------------|
| PRICE            | \$583,345                                                          |
| PRICE PSF        | \$166.67/SF                                                        |
| LOT SIZE         | ±15,600 SF                                                         |
| Building SF      | ±3,500                                                             |
| PARCEL NO.       | 130-15-004                                                         |
| ZONING           | S-R City of Scottsdale                                             |
| YEAR BUILT       | 1962                                                               |
| NO. OF STORIES   | One (1) Story                                                      |
| NO. OF BUILDINGS | Three (3)                                                          |
|                  | Building A ±1,800 SF<br>Building B ±700 SF<br>Building C ±1,000 SF |