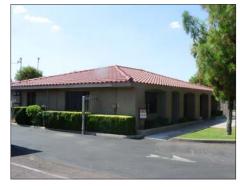

## 2928 N. 70TH STREET

## **BUILDING DESCRIPTION (PARCEL 2)**

| TYPE             | Three (3) Single Story Office Buildings                            |
|------------------|--------------------------------------------------------------------|
| PRICE            | \$583,345                                                          |
| PRICE PSF        | \$166.67/SF                                                        |
| LOT SIZE         | ±15,600 SF                                                         |
| Building SF      | ±3,500                                                             |
| PARCEL NO.       | 130-15-004                                                         |
| ZONING           | S-R City of Scottsdale                                             |
| YEAR BUILT       | 1962                                                               |
| NO. OF STORIES   | One (1) Story                                                      |
| NO. OF BUILDINGS | Three (3)                                                          |
|                  | Building A ±1,800 SF<br>Building B ±700 SF<br>Building C ±1,000 SF |

# **BUILDING HIGHLIGHTS**

- Rent Roll Please call for details
- Short term leases currently in place
- Redevelopment Potential
- Thirteen (13) Parking Spaces

2922 & 2928 N. 70TH STREET | SCOTTSDALE, AZ

FOR MORE INFORMATION CONTACT: