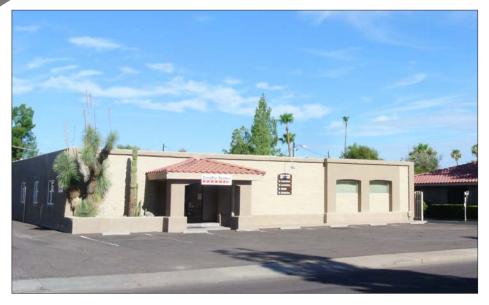

#### **2922 N. 70TH STREET**

## **BUILDING DESCRIPTION (PARCEL 1)**

| TYPE           | Single Story Office Buildings |
|----------------|-------------------------------|
| PRICE          | \$566,678                     |
| PRICE PSF      | \$166.67/SF                   |
| LOT SIZE       | ±15,600 SF                    |
| Building SF    | ±3,400                        |
| PARCEL NO.     | 130-15-005                    |
| ZONING         | S-R City of Scottsdale        |
| YEAR BUILT     | 1962                          |
| NO. OF STORIES | One (1) Story                 |

#### **BUILDING HIGHLIGHTS**

- Rent Roll Please call for details
- Short term leases currently in place
- Redevelopment Potential
- Twelve (12) Uncovered Parking Spaces
- Seven (7) Covered Parking Spaces