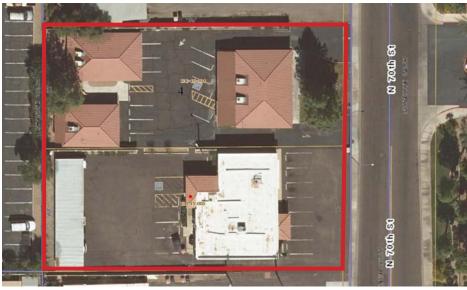

## THE OFFERING

LevRose Commercial Real Estate has been exclusively retained to sell 2922 & 2928 N. 70th Street. Located on two (2) parcels totaling ±31,200 SF, the southern parcel contains a ±3,287 SF building and the northern parcel a ±3,600 SF building. Both were built in the 1960's. Minutes away from Old Town Scottsdale, 2922 & 2928 N. 70th Street are located just north of one of Scottsdale's main arterial roads - Thomas Road.

# SITÉ DETAILS

| TYPE       | Single Story Office Buildings |
|------------|-------------------------------|
| PRICE      | \$1,150,000                   |
| PRICE PSF  | \$166.98/SF                   |
| LOT SIZE   | ±31,200 SF                    |
| PARCEL NO  | . 130-15-005 & 130-15-004     |
| ZONING     | S-R City of Scottsdale        |
| YFAR BUILT | 1962                          |