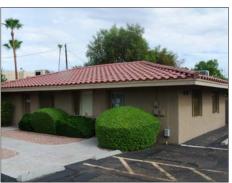

#### **2922 N. 70TH STREET**

## **BUILDING DESCRIPTION (PARCEL 1)**

| TYPE           | Single Story Office Buildings |
|----------------|-------------------------------|
| PRICE          | \$566,678                     |
| PRICE PSF      | \$166.67/SF                   |
| LOT SIZE       | ±15,600 SF                    |
| Building SF    | ±3,400                        |
| PARCEL NO.     | 130-15-005                    |
| ZONING         | S-R City of Scottsdale        |
| YEAR BUILT     | 1962                          |
| NO. OF STORIES | One (1) Story                 |

#### **BUILDING HIGHLIGHTS**

- Rent Roll Please call for details
- Short term leases currently in place
- Redevelopment Potential
- Twelve (12) Uncovered Parking Spaces
- Seven (7) Covered Parking Spaces